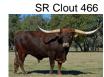

## **SR CLOUT'S ROWDY 901**

Date of Birth: 01/02/2019 **Registration 1:** CI314572\* Sale Price: \$10,000.00 Breeder: Struthoff Ranch

Owner: Circle Double J Ranch/Dave Pace

Red and white daughter of SR Clout that we picked up at the 2021 Struthoff's Female Sale. Her most recent measurement of 80.5" on 5/20/23 was after she tipped 5" of horn, otherwise she would be over 85-86" as a 4yo. She lost her first calf in the freeze of '22, but delivered a bull calf this spring by PCC Double Agent.

**Total Horn:** 62.5000 on 11/13/2020 TTT: 83.2500 on 10/10/2023 **Right Base:** 11.7500 on 11/13/2020 Left Base: 11.7500 on 11/13/2020 Weight: 610.0000 on 11/13/2020 Composite: 143.2500 on 11/13/2020