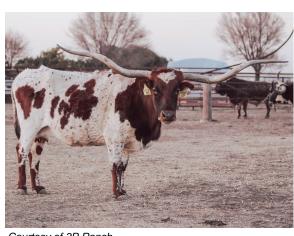

## **GRAND SALLY 98**

Date of Birth: 03/17/2009 **Registration 1:** CI268814

Breeder: Joe and Carolyn Wissel

Owner: 3P Ranch

Amazing old school genetics you can build a foundation around and the coolest 88" TTT goat horn twists we could find. Love this producer and what she will do for our program.

**Total Horn:** 84.5000 on 03/08/2018 TTT: 87.7500 on 02/26/2024 Base: 10.0000 on 03/08/2018 Weight: 846.0000 on 03/08/2018 Composite: 85.8750 on 08/16/2022

**Grand Coach** 

**GRAND SALLY 98** 

Sally Leigh

Courtesy of 3P Ranch

J.R. GRAND SLAM

**GUNMAN** 

BL COACH'S DO WA DITTY

Lucky Lee

LUCKY STYLE

Meshell 15